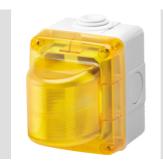

## Product Data Sheet GW27417

27 COMBI Range

A complete, versatile system of modular containers, perfectly integrable in the SYSTEM domestic range and able to meet the high protection installation requirements of the residential, commercial and industrial sectors. The 27 COMBI range is available both in the IP40 version and in watertight versions with IP55, IP65 and IP66 degree of protection, recommended for all outdoor applications which are subjected to extreme atmospheric conditions.

| Colour                         | Grey RAL 7035   | No. knockout holes Ø23   | 3 on sides / 1 on the bottom |
|--------------------------------|-----------------|--------------------------|------------------------------|
| N. holes Ø 23 with cable gland | 1               | Type of knockout holes   | Removable with tool          |
| IP degree                      | IP55            | Insulation class         |                              |
| Lid screws                     | Stainless steel | Torque screws tightening | 0.8 Newton/meter             |
| Outer dim. LxHxD (mm)          | 66x82x95        | Diffuser colour          | Yellow                       |
| Lampholder type                | E14             | Power                    | Max 15W                      |
| Rated voltage                  | 230 V ac        | Glow Wire Test           | 650 °C                       |
| Thermo-pressure with ball      | 70 °C           | Standard                 | EN 60598-1                   |
| Installation temperature       | -25 +60 °C      | Electrocod               | 0132                         |